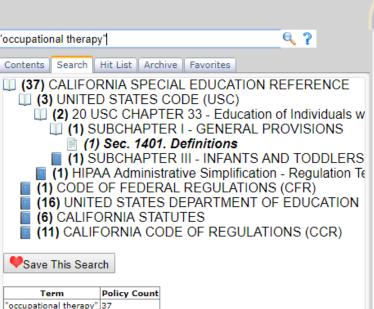

#### Laws

■ <u>California Special Education Reference (CASER)</u> (Posted 22-Jan-2015)

A word-searchable database of special education-related state and federal statutes and regulations, federal guidance documents, and editions of the Federal Register.

California Department of Education, Special Education Division Web page

http://www.cde.ca.gov/sp/se/

The purpose of the Special Education Reference TM is to provide accurate and trustworthy information on special education statutory and compliance information as well as curriculum, instruction and assessment policy. The Special Education Reference TM is available for use with the understanding that MicroScribe Publishing, Inc. is not a provider of legal advice. Appropriate legal services should be secured if legal advice is needed.

California Special Education Reference

assigned under either of those sections to be a surrogate parent.

(24) Parent organization

The term "parent organization" has the meaning given the term in section 1471(g) of this title.

(25) Parent training and information center

The term "parent training and information center" means a center assisted under section 1471 or 1472 of this title.

(26) Related services

(A) In general

The term "related services" means transportation, and such developmental, corrective, and other supportive services (including speech-language pathology and audiology services, interpreting services, psychological services, physical and occupational therapy), recreation, including therapeutic recreation, social work services, school nurse services designed to enable a child with a disability to receive a free appropriate public education as described in the individualized education program of the child, counseling services, including rehabilitation counseling, orientation and mobility services, and medical services, except that such medical services shall be for diagnostic and evaluation purposes only) as may be required to assist a child with a disability to benefit from special education, and includes the early identification and assessment of disabling conditions in children.