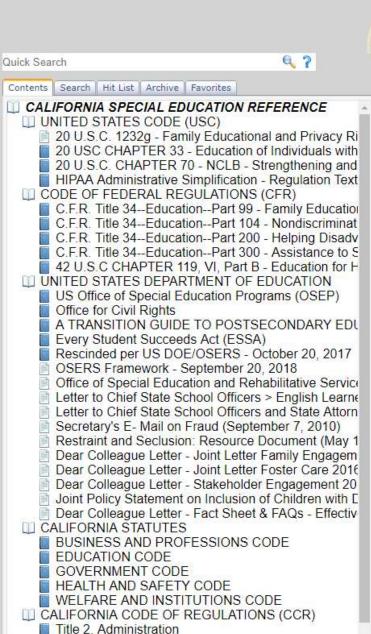

#### Laws

■ <u>California Special Education Reference (CASER)</u> (Posted 22-Jan-2015)

A word-searchable database of special education-related state and federal statutes and regulations, federal guidance documents, and editions of the Federal Register.

California Department of Education, Special Education Division Web page

http://www.cde.ca.gov/sp/se/

The purpose of the Special Education Reference TM is to provide accurate and trustworthy information on special education statutory and compliance information as well as curriculum, instruction and assessment policy. The Special Education Reference TM is available for use with the understanding that MicroScribe Publishing, Inc. is not a provider of legal advice. Appropriate legal services should be secured if legal advice is needed.

California Special Education Reference

assigned under either of those sections to be a surrogate parent.

(24) Parent organization

The term "parent organization" has the meaning given the term in section 1471(g) of this title.

(25) Parent training and information center

The term "parent training and information center" means a center assisted under section 1471 or 1472 of this title.

(26) Related services

(A) In general

The term "related services" means transportation, and such developmental, corrective, and other supportive services (including speech-language pathology and audiology services, interpreting services, psychological services, physical and occupational therapy), recreation, including therapeutic recreation, social work services, school nurse services designed to enable a child with a disability to receive a free appropriate public education as described in the individualized education program of the child, counseling services, including rehabilitation counseling, orientation and mobility services, and medical services, except that such medical services shall be for diagnostic and evaluation purposes only) as may be required to assist a child with a disability to benefit from special education, and includes the early identification and assessment of disabling conditions in children.