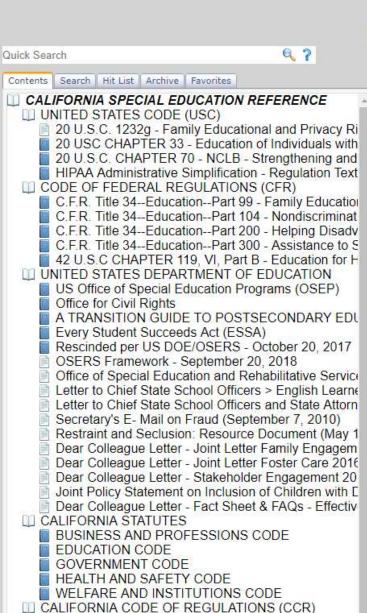

#### Laws

■ <u>California Special Education Reference (CASER)</u> (Posted 22-Jan-2015)

A word-searchable database of special education-related state and federal statutes and regulations, federal guidance documents, and editions of the Federal Register.

# CALIFORNIA SPECIAL EDUCATION REFERENCE

California Department of Education, Special Education Division Web page

http://www.cde.ca.gov/sp/se/

The purpose of the Special Education Reference TM is to provide accurate and trustworthy information on special education statutory and compliance information as well as curriculum, instruction and assessment policy. The Special Education Reference TM is available for use with the understanding that MicroScribe Publishing, Inc. is not a provider of legal advice. Appropriate legal services should be secured if legal advice is needed.