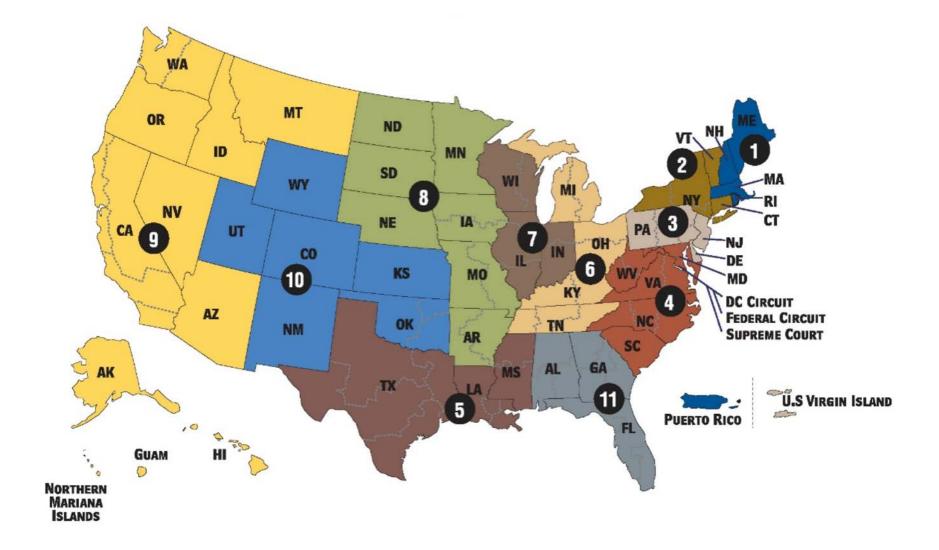

# **Federal Courts: Circuits**

# Federal court websites

- U.S. Supreme Court
- Circuit Courts of Appeals
  - 12 regional circuits + Court of Appeals for the Federal Circuit
    - California federal courts are in the Ninth Circuit
- Federal District Courts
  - 94 judicial districts
  - Court of International Trade & Court of Federal Claims