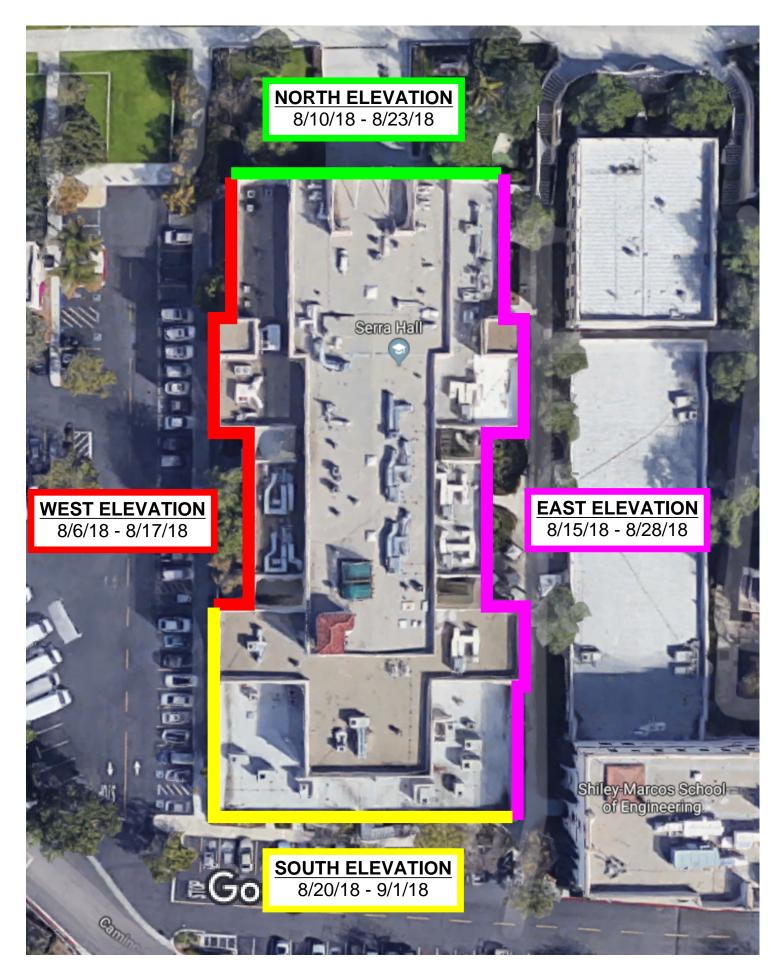

## SERRA HALL - EXTERIOR PAINTING LOGISTICS PLAN

## ACTIVITIES OCCURRING ON EACH ELEVATION INCLUDE: <u>POWER-WASHING, PREPPING WALLS, MASKING/PROTECTION, AND PAINTING.</u>

PLEASE KEEP WINDOWS SHUT DURING EACH APPLICABLE TIME PERIOD LISTED ABOVE. IT IS RECOMMENDED THAT ELECTRONICS AND ANY VALUABLES BE MOVED AWAY FROM WINDOWS.

FOR YOUR SAFETY, <u>ENTRANCES/EXITS WILL BE CLOSED OFF ON EACH ELEVATION</u> <u>THAT IS BEING PAINTED</u>. PLEASE BE MINDFUL OF SIGNAGE AND CAUTION TAPE AND USE ALTERNATE ENTRANCES/EXITS DURING TIME PERIODS LISTED ABOVE.