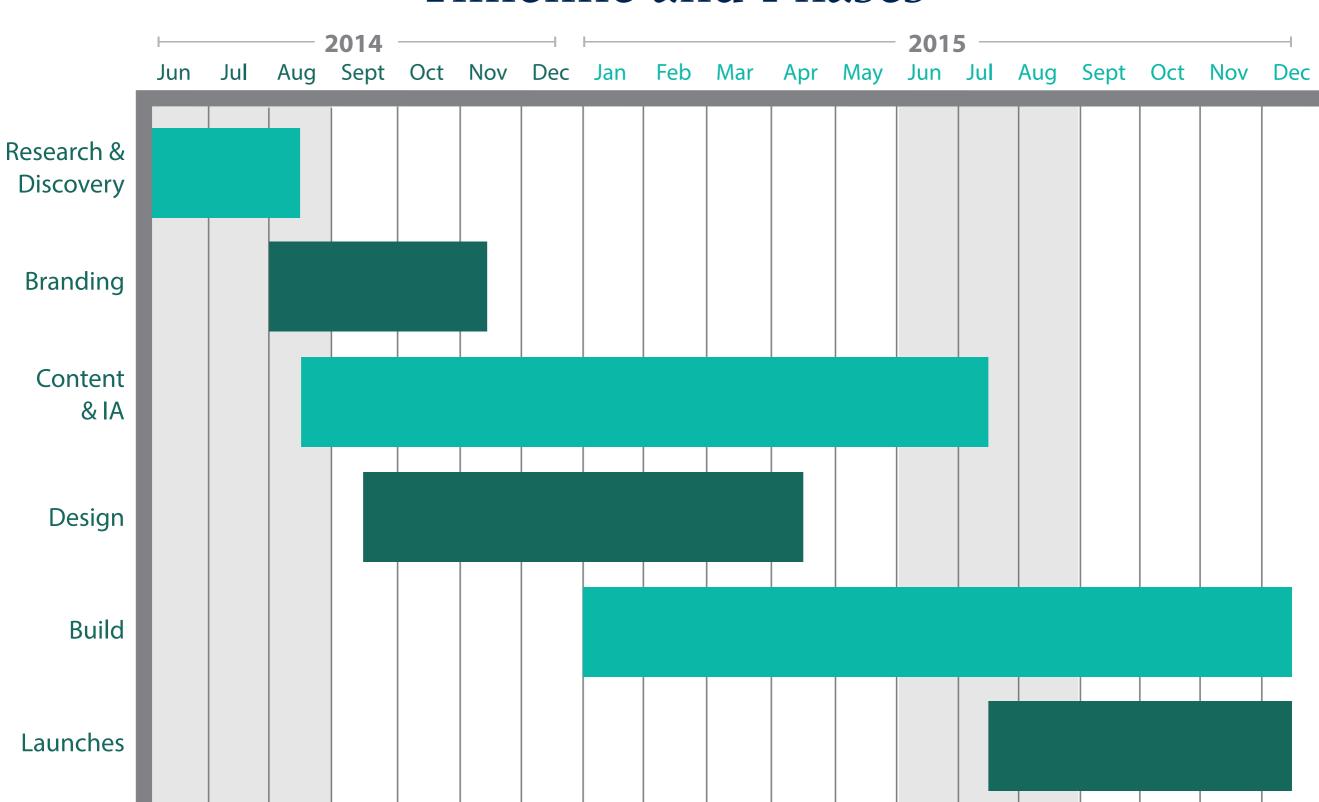

# University of San Diego

### **Brand & Style Elements**

USD Website Redesign

## Overview



### Content

Brand & Style



# Goals

- □ WHY: Mobile-First Initiative
- □ WHAT: All USD maintained sites and department sites
- □ WHEN: Completion estimated December 2015
- □ WHO: Audience and Personas





## Timeline and Phases



# Terminology

- Mobile-first: designing for devices; specifying unique design considerations for web organization, layout, behaviors, and input
- Responsive: a web design approach aimed to provide an optimal viewing experience across a wide range of devices
- **Brand:** A unique feature, design, term, name, that identifies one from others
- Sub Brand: A sub-set of a brand that reflect or reinforce the core purpose of the overall brand to which they belong while maintaining its own identity
- Style Tiles: a design deliverable consisting of fonts, colors and interface elements that communicate the essence of a visual brand for the web





# Original Design Method



### Desktop: *Primary* | Mobile: *Afterthought*







## Mobile-First Initiative



Designing wi