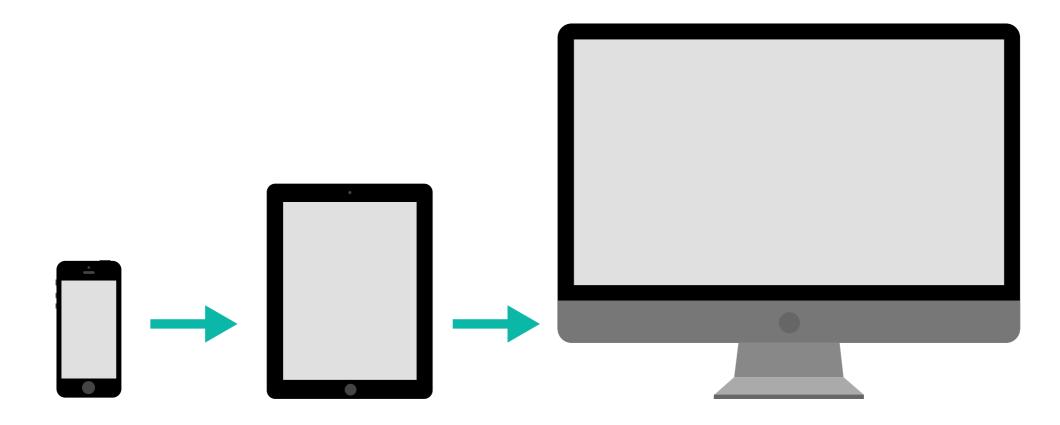

## Mobile-First Initiative

Designing with the mobile device in mind first; enhancing the experience with increased screen sizes or different devices.