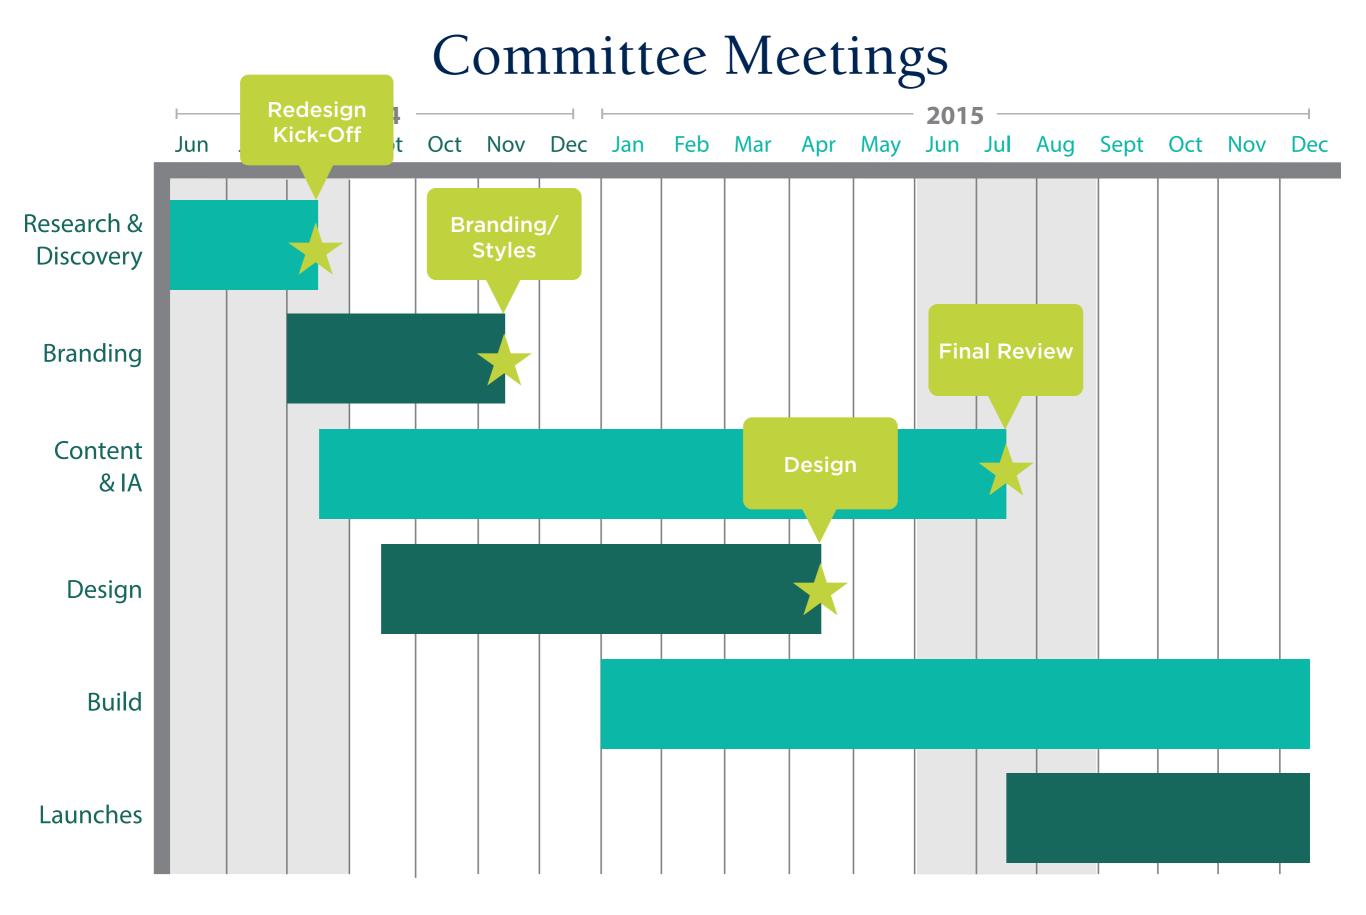

# NEXT STEPS

### Design Phase

- Committee Meeting: March/April 2015
- Redesign Website: <u>www.sandiego.edu/redesign</u>
  - Presentation and Next Steps: <u>www.sandiego.edu/redesign/project-updates/usd.php</u>