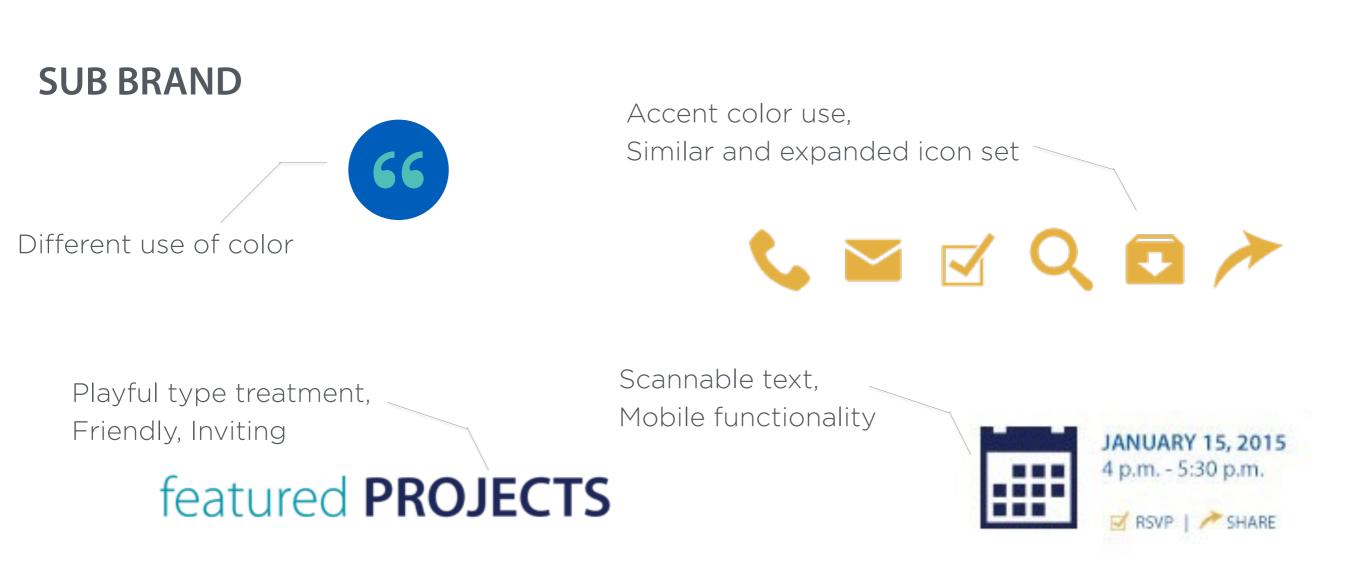

## Sub Brands

# **Shared attributes** of the larger brand but will be differentiated by certain traits

Personality | Voice | Tone | Language | Colors | Fonts | Styles