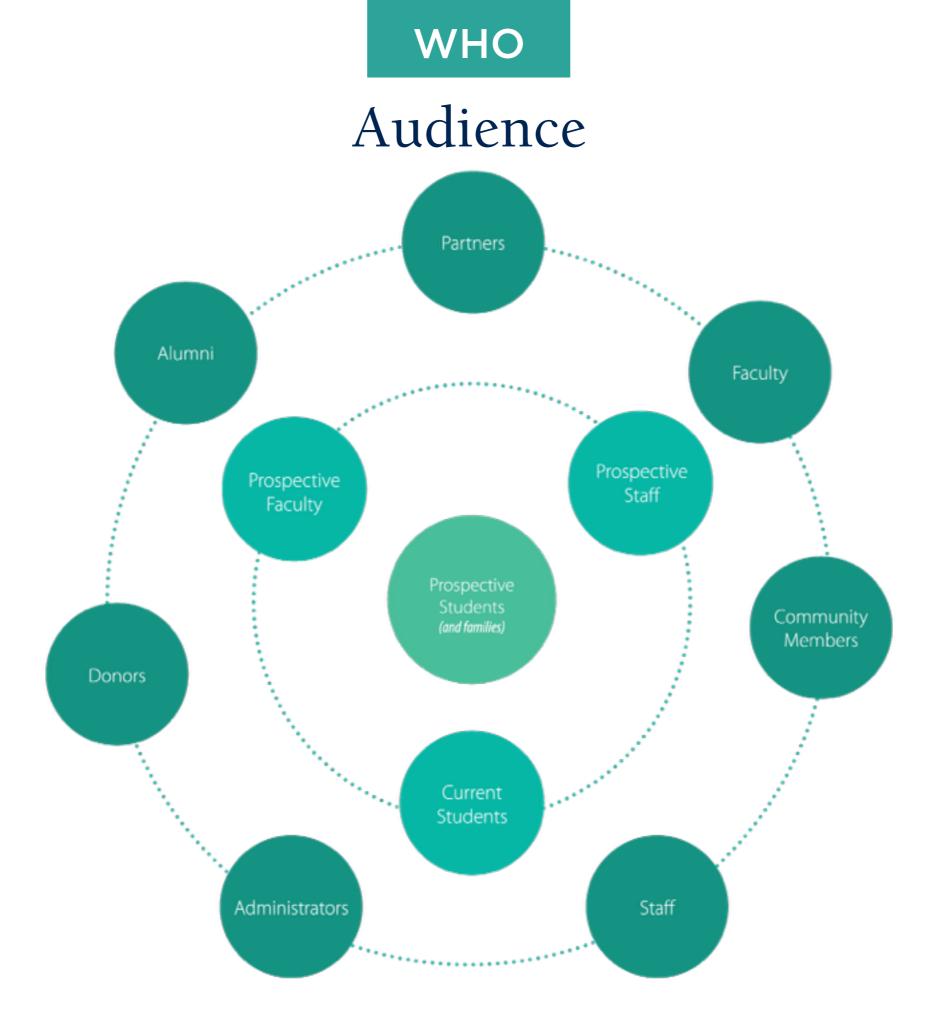

# Goals

- □ WHY: Mobile-First Initiative
- □ WHAT: All USD maintained sites and department sites
- □ WHEN: Completion estimated December 2015
- □ WHO: Audience and Personas

# Audience: Provide What They Need, Where They Need It

### Shortcuts (Identified by person)

- Prospective Students
- Current Students
- Faculty
- Staff
- Parents
- Alumni
- Visitors
- Athletes
- Veterans
- Prospective Employees

# How does this translate to design?

WHO

Key Values

WHO