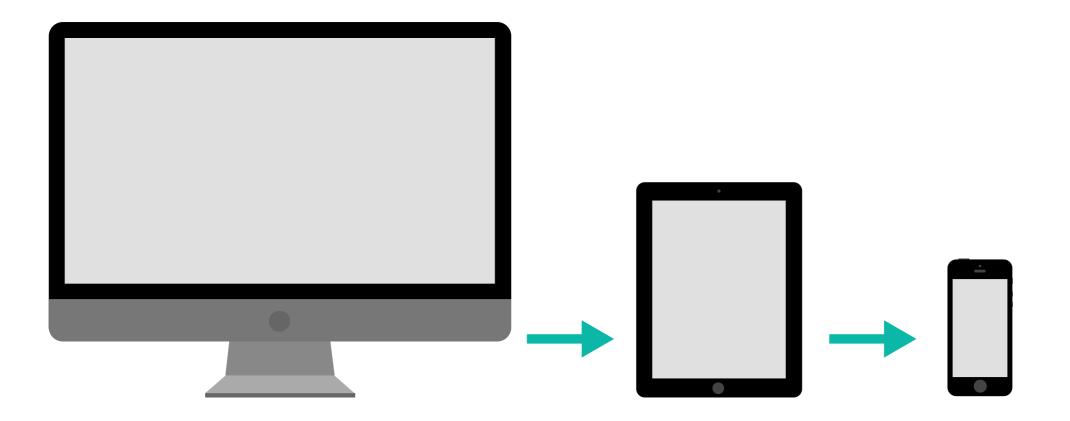

## Mobile-First Initiative

Designing with the mobile device in mind first; enhancing the experience with increased screen sizes or different devices.