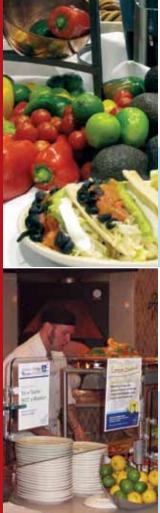

# Dining Locations

Twelve unique dining options encompass an array of global cuisine. Food is prepared to order at live action cooking stations. Recipes are made with fresh ingredients and were developed in conjunction with the Culinary Institute of America, Greystone.

With a swipe of your Torero ID Card your Meal Plan 'meals' allow you unlimited access during dinner nightly and brunch on weekends.

Breakfast and lunch menus are available á la carte Monday through Friday. Cash, CampusCash, Dining Dollars, Alcalá Card, Visa and MasterCard may be used for any meals at Pavilion Dining. A selection of menu items are available to order online for delivery or pick-up via Webfood.

Visit **www.sandiego.edu/dining** for current dining hours and menus.

Chinese wok stir-fry such as orange chicken, mongolian beef, chow mein and fried rice.

Two salad bars brimming with fresh, local and organic produce and fruit.