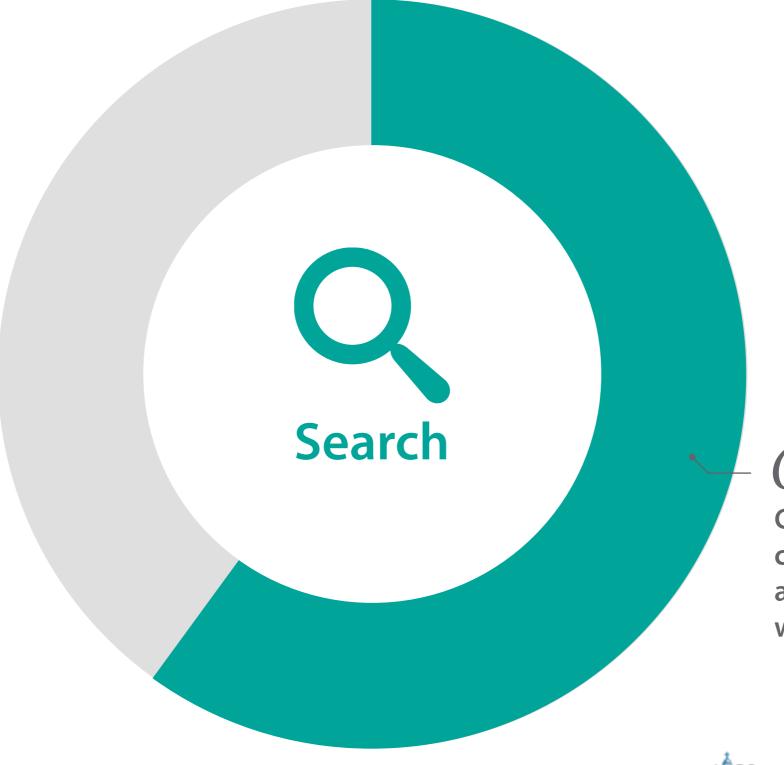

### Finding Information

Search

- 55% Faculty, Staff and Admin can find info if they know where to look