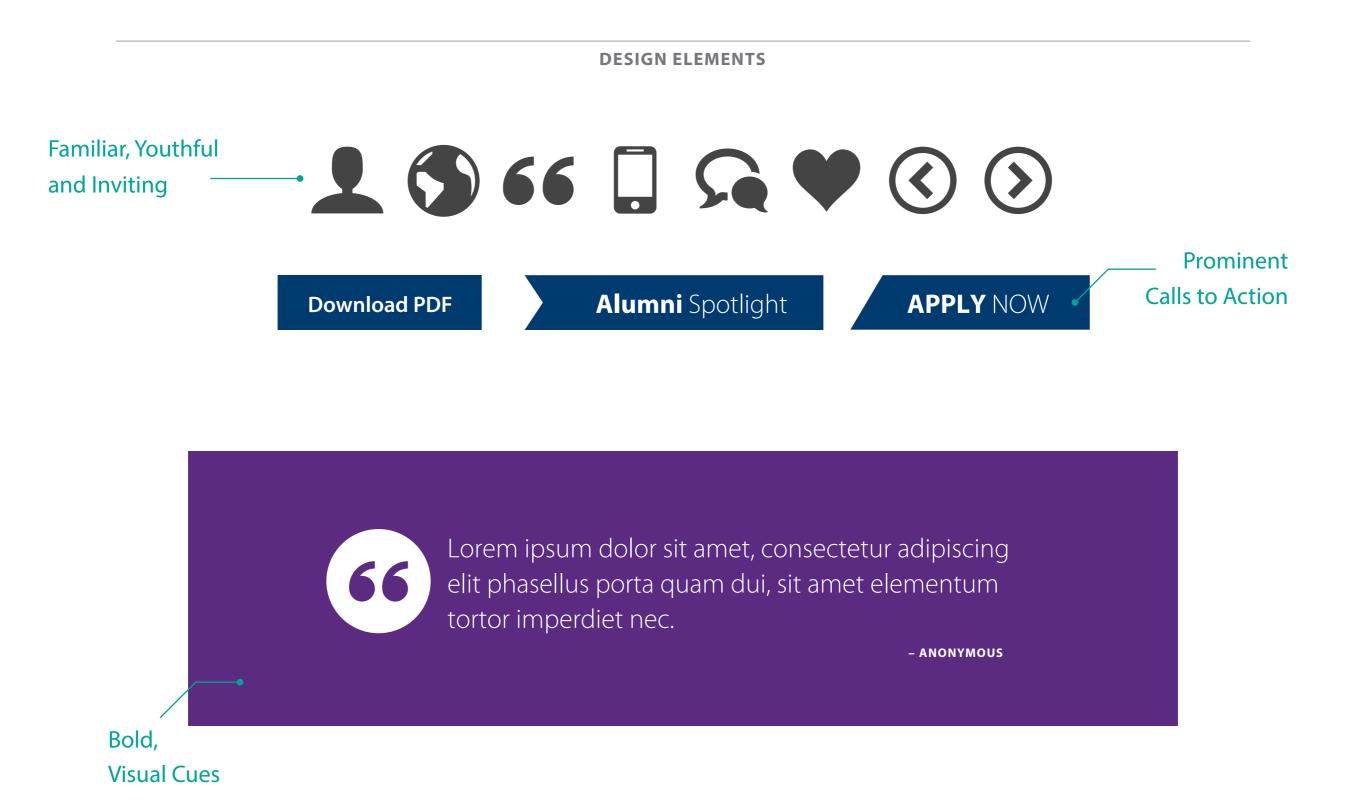

**Phase 7** Faculty and Research Giving

Phase 8 About
 Student Services

Elements and Style Tile

Design Elements

Round Edges: softer, lighter, more inviting

Slanted Line: modern, cool, engaging