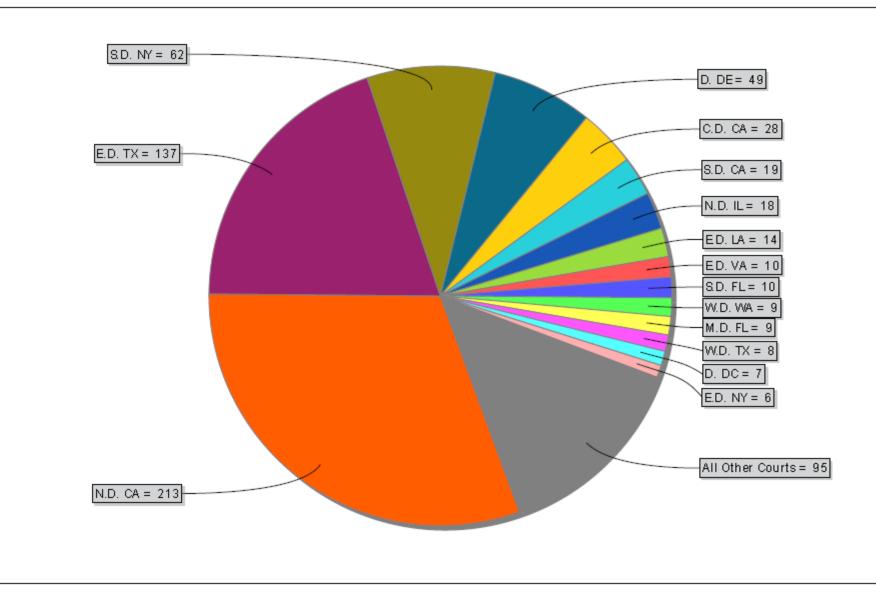

| 62    |
| Other Statutory<br>Actions | 8    | 19   | 12   | 5    | 6    | 0    | 50    |
| Fraud                      | 23   | 5    | 5    | 5    | 3    | 0    | 41    |
| General Contract           | 10   | 6    | 3    | 4    | 6    | 1    | 30    |
| Copyright                  | 8    | 4    | 3    | 4    | 4    | 0    | 23    |
| Employment                 | 1    | 3    | 5    | 4    | 4    | 0    | 17    |
| Other Civil Rights         | 0    | 6    | 4    | 4    | 2    | 0    | 16    |
| Trademark                  | 1    | 6    | 1    | 2    | 1    | 0    | 11    |
| Property Damage            | 2    | 2    | 2    | 2    | 0    | 1    | 9     |
| All Other Types            | 16   | 8    | 14   | 16   | 10   | 0    | 64    |



### CASE TYPES BY FEDERAL DISTRICT COURT (2010 - 2015)



### MERGERS AND ACQUISITIONS

\*Data for actions with multiple targets and/or counterparties can be found in the Appendix.

| Type of<br>Action | Announced<br>Date | Target                       | Counterparty | Announced<br>Value | Status    | Current/<br>Completed<br>Value | Legal Advisor                                                   |
|-------------------|-------------------|------------------------------|--------------|--------------------|-----------|--------------------------------|-----------------------------------------------------------------|
| Acquisition       | 01/21/15          | Semetric Ltd                 | Apple Inc    |                    | Completed | -                              |                                                                 |
| Acquisition