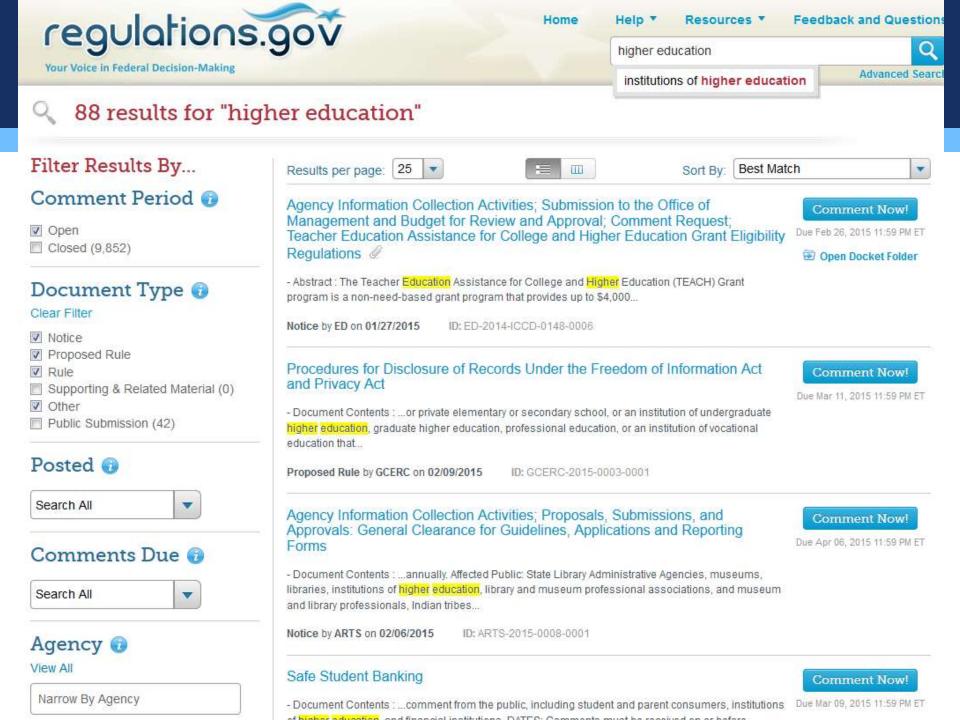

led rules & establish oversight processes;
  - 2. Enforce the law through those processes, including administrative hearings/adjudications

nivers

- These regulations & adjudications are generally referred to as "administrative law"
- Administrative law makes up a huge portion of "the law"

# **Administrative law**



# Relevant documents & where to find them

- The "enabling" legislation instructing agency to promulgate regulations session law (Congress.gov)
- Agency drafts & publishes proposed regulations in the Federal Register (Fed. Reg. or F.R.) (FDsys)
- Opportunity for public comment (regulations.gov)
- Agency drafts & publishes final regulations in the Federal Register (Fed. Reg. or F.R.) (FDsys)
- Codify the final regulations in the Code of Federal Regulations (C.F.R.)(FDsys)







### NATIONAL LABOR RELATIONS BOARD

Home Rights We Protect

ect What We Do

Who We Are

Cases & Decisions

News & Outreach

Search

h Reports & Guidance

Sign up for NLRB Updates

Search Tools



### Latest News

April 21, 2014

E-File Documents



### NATIONAL LABOR RELATIONS BOARD

Search

۹ Search Tools

| Home Rights We Protect What We Do Who We Are | Cases & Decisions                                                                                                                                                                                                                                                                                                                                                                                                                          | News & Ou