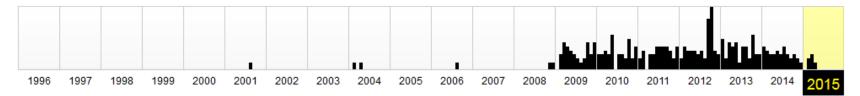

#### http://www.sandiego.edu/law

Saved **314 times** between August 23, 2001 and April 4, 2015.

**PLEASE DONATE TODAY.** Your generosity preserves knowledge for future generations. Thank you.

|         |    |    | JAN      |         |         |         |         |        |         | FEB           |          |          |          |    |         |         | MAR          |         |          |          |        |         |    | APR     |         |         |         |  |
|---------|----|----|----------|---------|---------|---------|---------|--------|---------|---------------|----------|----------|----------|----|---------|---------|--------------|---------|----------|----------|--------|---------|----|---------|---------|---------|---------|--|
|         |    |    |          | 1       | 2       | 3       | 1       | 2      | 3       | 4             | 5        | 6        | 7        | 1  | 2       | 3       | 4            | 5       | 6        | 7        |        |         |    | 1       | 2       | 3       | 4       |  |
| 4       | 5  | 6  | 7        | 8       | 9       | 10      | 8       | 9      | 10      | 11            | 12       | 13       | 14       | 8  | 9       | 10      | 11           | 12      | 13       | 14       | 5      | 6       | 7  | 8       | 9       | 10      | 11      |  |
| 11      | 12 | 13 | 14       | 15      | 16      | 17      | 15      | 16     | 17      | 18            | 19       | 20       | 21       | 15 | 16      | 17      | 18           | 19      | 20       | 21       | 12     | 13      | 14 | 15      | 16      | 17      | 18      |  |
| 18      | 19 | 20 | 21       | 22      | 23      | 24      | 22      | 23     | 24      | 25            | 26       | 27       | 28       | 22 | 23      | 24      | 25           | 26      | 27       | 28       | 19     | 20      | 21 | 22      | 23      | 24      | 25      |  |
| 25      | 26 | 27 | 28       | 29      | 30      | 31      |         |        |         |               |          |          |          | 29 | 30      | 31      |              |         |          |          | 26     | 27      | 28 | 29      | 30      |         |         |  |
|         |    |    |          |         |         |         |         |        |         |               |          |          |          |    |         |         |              |         |          |          |        |         |    |         |         |         |         |  |
|         |    |    |          |         |         |         |         |        |         |               |          |          |          |    |         |         |              |         |          |          |        |         |    |         |         |         |         |  |
|         |    |    | МАҮ      |         |         |         |         |        |         | JUN           |          |          |          |    |         |         | JUL          |         |          |          |        |         |    | AUG     |         |         |         |  |
|         |    |    | MAY      |         | 1       | 2       |         | 1      | 2       | JUN<br>3      | 4        | 5        | 6        |    |         |         | JUL<br>1     | 2       | 3        | 4        |        |         |    | AUG     |         |         | 1       |  |
| 3       | 4  | 5  | MAY<br>6 | 7       | 1       | 2<br>9  | 7       | 1<br>8 | 2<br>9  |               |          | 5<br>12  |          | 5  | 6       | 7       |              | 2<br>9  | 3<br>10  | 4<br>11  | 2      | 3       | 4  | AUG     | 6       | 7       | 1<br>8  |  |
| 3<br>10 | 4  | 5  |          |         |         |         | 7<br>14 |        |         | 3             |          |          |          | 5  | 6<br>13 | 7<br>14 | 1            |         |          |          | 2<br>9 | 3<br>10 | 4  |         |         | 7<br>14 |         |  |
|         |    |    | 6        | 7       | 8       | 9       |         | 8      | 9       | 3<br>10       | 11       | 12       | 13       |    |         |         | 1<br>8       | 9       | 10       | 11       |        |         |    | 5       | 6       |         | 8       |  |
| 10      | 11 | 12 | 6<br>13  | 7<br>14 | 8<br>15 | 9<br>16 | 14      | 8      | 9<br>16 | 3<br>10<br>17 | 11<br>18 | 12<br>19 | 13<br>20 | 12 | 13      | 14      | 1<br>8<br>15 | 9<br>16 | 10<br>17 | 11<br>18 | 9      | 10      | 11 | 5<br>12 | 6<br>13 | 14      | 8<br>15 |  |