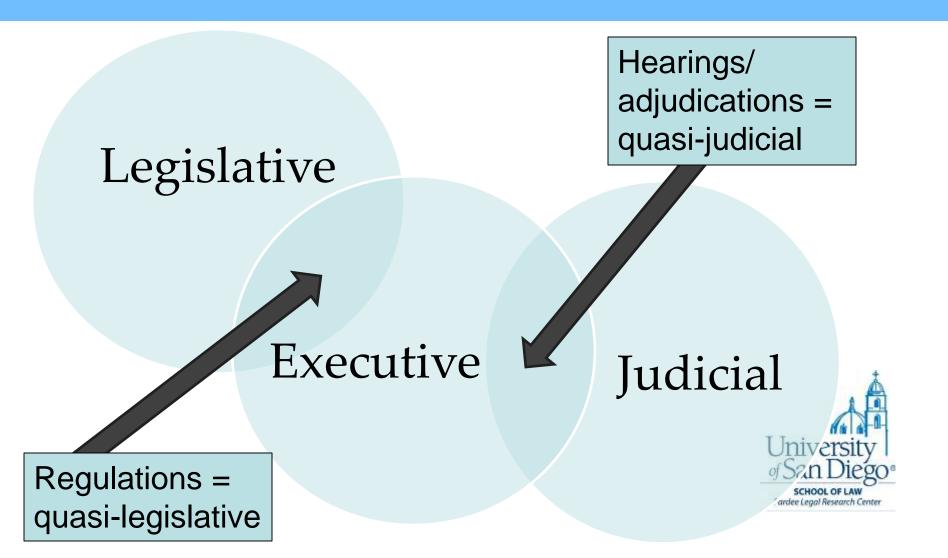

| ) 🔨 🖂<br>Search |

# **ADMINISTRATIVE LAW**



# A note about administrative law...

- Legislature passes a law, giving the broad strokes and "enabling" a government agency to implement the law
- To implement the legislature's intent, the agency typically will have to do 2 things:
  - 1. Promulgate regulations that provide more detailed rules & establish oversight processes;
  - 2. Enforce the law through those processes, including administrative hearings/adjudications

nivers

- These regulations & adjudications are generally referred to as "administrative law"
- Administrative law makes up a huge portion of "the law"

# **Administrative law**



# Relevant documents & where to find them

- The "enabling" legislation instructing agency to promulgate regulations session law (Congress.gov)
- Agency drafts & publishes proposed regulations in the Federal Register (Fed. Reg. or F.R.) (FDsys)
- Opportunity for public comment (regulations.gov)
- Agency drafts & publishes final regulations in the Federal Register (Fed. Reg. or F.R.) (FDsys)
- Codify the final regulations in the Code of Federal Regulations (C.F.R.)(FDsys)







### NATIONAL LABOR RELATIONS BOARD

Home Rights We Protect

ect What We Do

Who We Are

Cases & Decisions

News & Outreach

Search

h Reports & Guidance

Sign up for NLRB Updates

Search Tools



### Latest News

April 21, 2014

E-File Documents



### NATIONAL LABOR RELATIONS BOARD

Search

۹ Search Tools

| Home