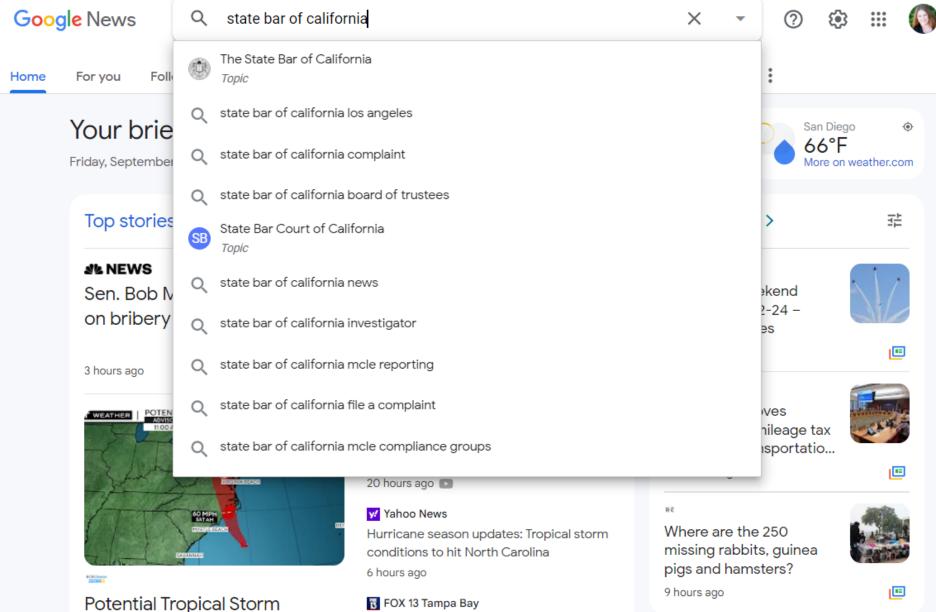

or

Mogul Byron Allen makes \$10 billion bid for Disney's ABC, other networks

Impeachment trial of Texas AG Paxton nears end, could see him removed

California school district's student gender identity privacy policy blocked

#### Featured columnists



Jenna Greene's Legal Action Column: McDonald's sued over hot coffee spill. Sound familiar? Sep 21, 2023 + 1:57 PM



Alison Frankel's On The Case In Central Park Five defamation decision, judge puts facts before... Sep 21, 2023 + 4:44 PM



Alison Frankel's On The Case Column: Uber's top officials can't dodge depositions in class... Sep 20, 2023 - 4:32 PM

### Attorney **analysis**

**SEC** adopts SEC adopts private fund reform rules By Steven Blau, Esq., King & Spalding

# Google News & Alerts



# news.google.com

# alerts.google.com





Potential Tropical Storm Ophelia likely to bring heavy rain to Massachusetts

4 hours ago

Full Coverage



Picks for you



Tropical Storm Ophelia may form ahead of

Carolinas landfall

5 hours ago 💽



Disability Groups Say California Bar Reforms Don't Go Far Enough Aug 4



### Google



# Alerts

Monitor the web for interesting new content

#### Q "state bar of california"

 $\times$ 

| How often  | At most once a day    | \$ |
|------------|-----------------------|----|
| Sources    | Automatic             | \$ |
| Language   | English               | \$ |
| Region     | Any Region            | \$ |
| How many   | Only the best results | \$ |
| Deliver to | jodin@sandiego.edu    | \$ |

| Alert preview |  |
|---------------|--|
| NEWS          |  |

Reuters

# **Non-Law News Databa