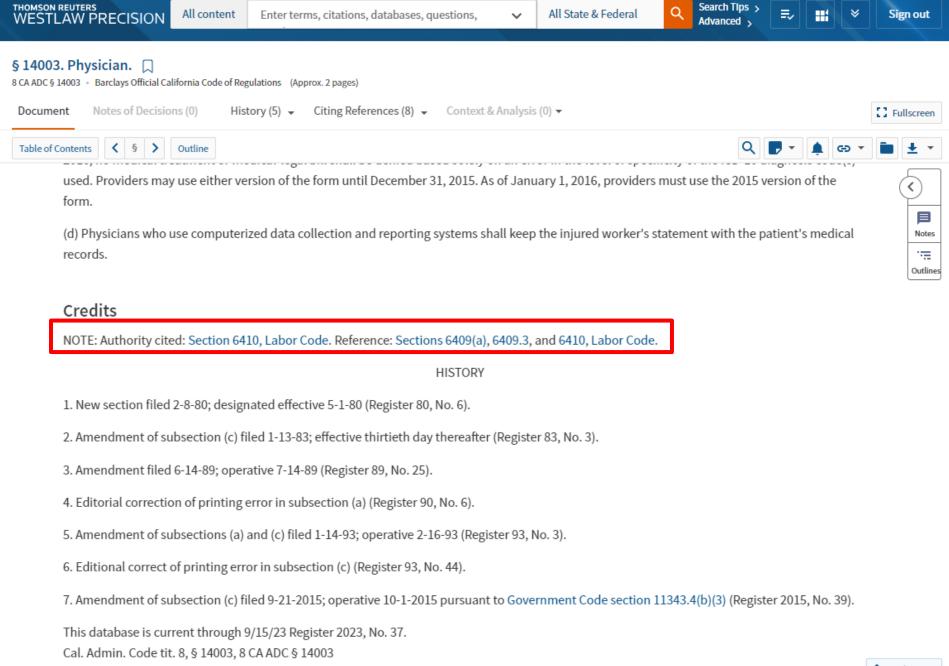

# Searching for News in Legal Databases

- Lexis, Westlaw, and Bloomberg all have searchable news categories.
  - Ability to create alerts based on a search.
- Lexis & Westlaw include general news sources like newspapers.

# What would you like to research today?

Home / News

News 🔂 🕁 🥔

|                                           |                                        |                                                                                              | Advanced Search                        |  |
|-------------------------------------------|----------------------------------------|----------------------------------------------------------------------------------------------|----------------------------------------|--|
| Enter a source name, a citation, t        | erms or shep: [citation] to Shepardize | e®                                                                                           | News Q                                 |  |
| News                                      |                                        |                                                                                              | Related Resources                      |  |
| U.S. by State 🕕                           | International E                        | By Country and Region ①                                                                      | Access our comprehensive collection of |  |
| U.S. by Region ①                          | International b                        | legal news publications from Matthew<br>Bender, Law360, Mealey's, ALM, CCH,<br>ABA and more. |                                        |  |
| Combined Publications                     |                                        |                                                                                              | Legal News                             |  |
| U.S. News ①                               | Negative Personal News ①               | Newsletters ①                                                                                |                                        |  |
| U.S. Newspapers ①                         | News by Industry ①                     | Blogs ①                                                                                      |                                        |  |
| U.S. Publications ①                       | Major Publications ①                   | News Abstracts ①                                                                             |                                        |  |
| English Language News ①                   | Major World Publications ①             | News Abstracts (English)                                                                     |                                        |  |
| English Language News (Today's<br>News) ① | Major Newspapers ①                     | News Transcripts ①                                                                           |                                        |  |
| English Language News (Most               | Major World Newspapers ①               | Newswires and Press<br>Releases ①                                                            |                                        |  |
| Recent 90 Days) ①                         | Major U.S. Newspapers ①                | _                                                                                            |                                        |  |
| English Language News (Most               | Major Non-U.S.Newspapers               | Magazines & Journals ①                                                                       |                                        |  |
| recent 2 Years) 🕕                         |                                        | Visual Media Collection ①                                                                    |                                        |  |