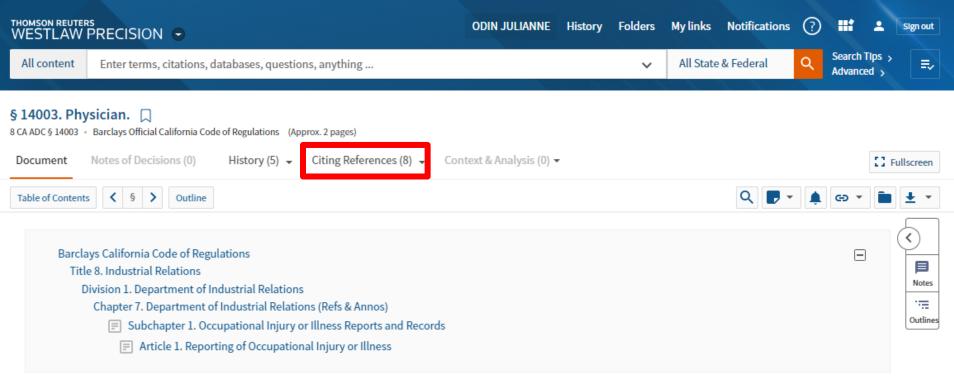

# Searching for News in Legal Databases

- Lexis, Westlaw, and Bloomberg all have searchable news categories.
  - Ability to create alerts based on a search.
- Lexis & Westlaw include general news sources like newspapers.

# What would you like to research today?

Home / News

News 🔂 🕁 🥔

|                                           |                                        |                                                                                              | Advanced Search                        |  |
|-------------------------------------------|----------------------------------------|----------------------------------------------------------------------------------------------|----------------------------------------|--|
| Enter a source name, a citation, t        | erms or shep: [citation] to Shepardize | e®                                                                                           | News Q                                 |  |
| News                                      |                                        |                                                                                              | Related Resources                      |  |
| U.S. by State 🕕                           | International E                        | By Country and Region ①                                                                      | Access our comprehensive collection of |  |
| U.S. by Region ①                          | International b                        | legal news publications from Matthew<br>Bender, Law360, Mealey's, ALM, CCH,<br>ABA and more. |                                        |  |
| Combined Publications                     |                                        |                                                                                              | Legal News                             |  |
| U.S. News ①                               | Negative Personal News ①               | Newsletters ①                                                                                |                                        |  |
| U.S. Newspapers ①                         | News by Industry ①                     | Blogs ①                                                                                      |                                        |  |
| U.S. Publications ①                       | Major Publications ①                   | News Abstracts ①                                                                             |                                        |  |
| English Language News ①                   | Major World Publications ①             | News Abstracts (English)                                                                     |                                        |  |
| English Language News (Today's<br>News) ① | Major Newspapers ①                     | News Transcripts ①                                                                           |                                        |  |
| English Language News (Most               | Major World Newspapers ①               | Newswires and Press<br>Releases ①                                                            |                                        |  |
| Recent 90 Days) ①                         | Major U.S. Newspapers ①                | _                                                                                            |                                        |  |
| English Language News (Most               | Major Non-U.S.Newspapers               | Magazines & Journals ①                                                                       |                                        |  |
| recent 2 Years) 🕕                         |                                        | Visual Media Collection ①                                                                    |                                        |  |