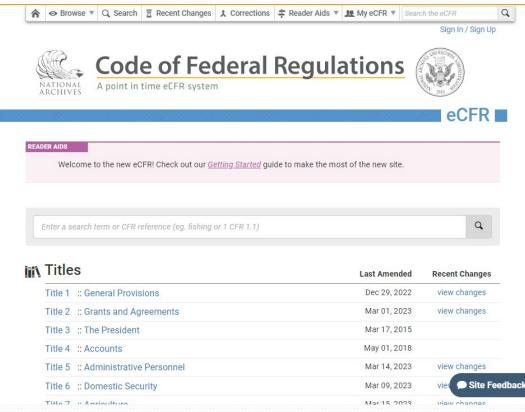

# **Code of Federal Regulations**

Codified version of agency rules. Traditionally published annually but now also available with current updates.

Available via govinfo.gov (free; 1996–present); eCFR.gov (free; 2017 – present); Westlaw, Lexis, and Bloomberg Law (historical scope varies)