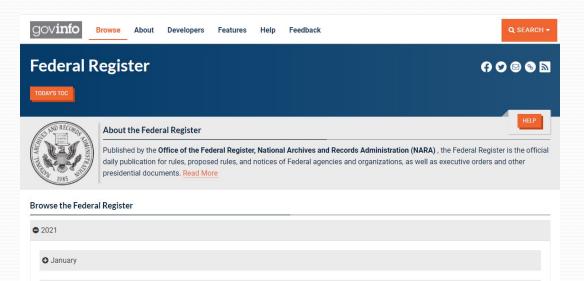

# **Promulgation of Regulations**

Strict rules about what a federal agency must do (simplified):

- 1. Agency drafts and publishes proposed regulations in the <u>Federal Register</u> (Fed. Reg.)
- 2. Opportunity for public comment
- 3. Agency reviews comments, drafts and publishes final version in Fed. Reg.
- 4. Codify the final regulations in the <u>Code of Federal</u> <u>Regulations</u> (C.F.R.)

## **Federal Register**

February

O March

○ 2020

O 2019

"[T]he official daily publication for rules, proposed rules, and notices of Federal agencies and organizations, as well as executive orders and other presidential documents"

Available via govinfo.gov (free; 1994–present); Westlaw, Lexis, and Bloomberg Law (from inception (1936)–present)