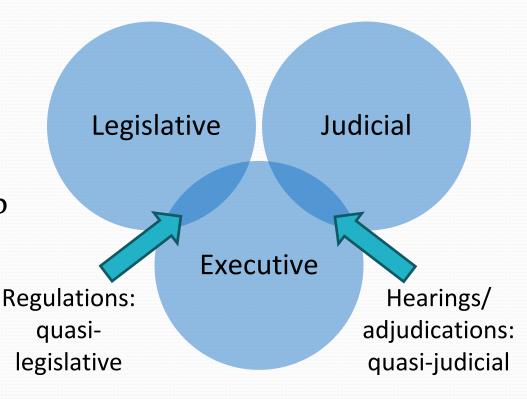

### Administrative Law: Overview

Branch of law governing the creation and operation of administrative agencies

Administrative law makes up a huge portion of "the law"

## How Agencies are Created

Legislature passes a law, giving the broad strokes and "**enabling**" a government agency to implement the law.

To implement the legislature's intent, the agency typically will have to do 2 things:

- 1. Promulgate **regulations** that provide more detailed rules and establish oversight processes;
- 2. Enforce the law through those processes, including administrative **hearings/adjudications**.