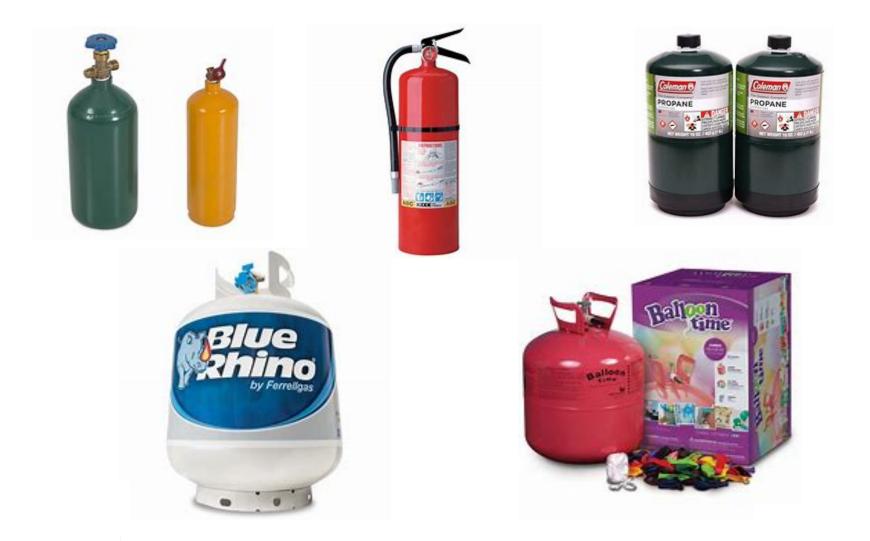

#### Not Acceptable - Tanks

Propane tanks, torch tanks, helium tanks, fire extinguishers, etc.