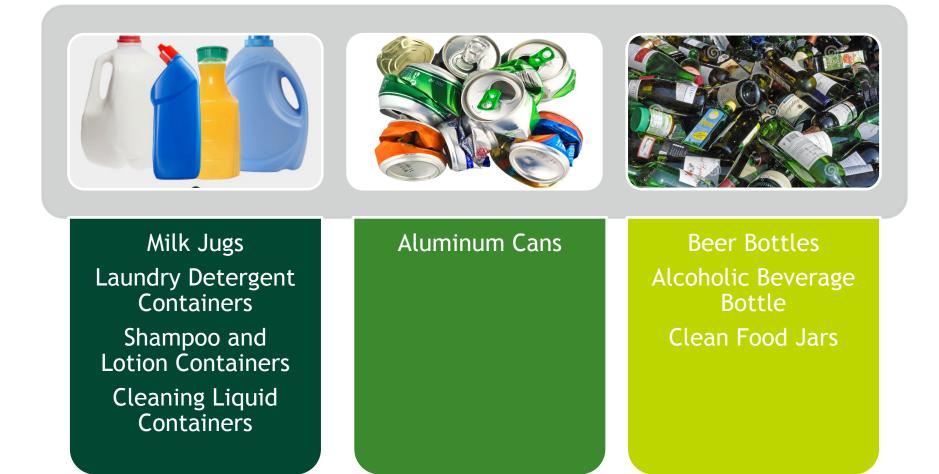

#### Acceptable Recyclables

Tin Cans

#### Acceptable Materials Examples Clean and Dry

#### Acceptable Materials Examples Clean and Dry

lean Food Containers yogurt containers peanut butter Margarine ketchup Empty Tubs and Buckets Cat Litter Tub Crates Storage Containers Water Bottles Plastic Liquor Bottles Glass Cleaner and Multi-Purpose Spray Bottles Hand Sanitizer Container