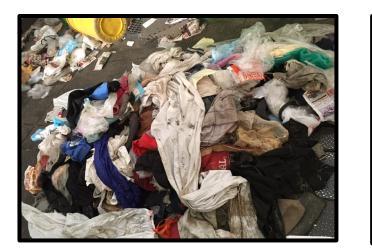

### Not Acceptable - Household Trash

Food waste, pet waste, soiled plates, restroom waste, diapers etc.