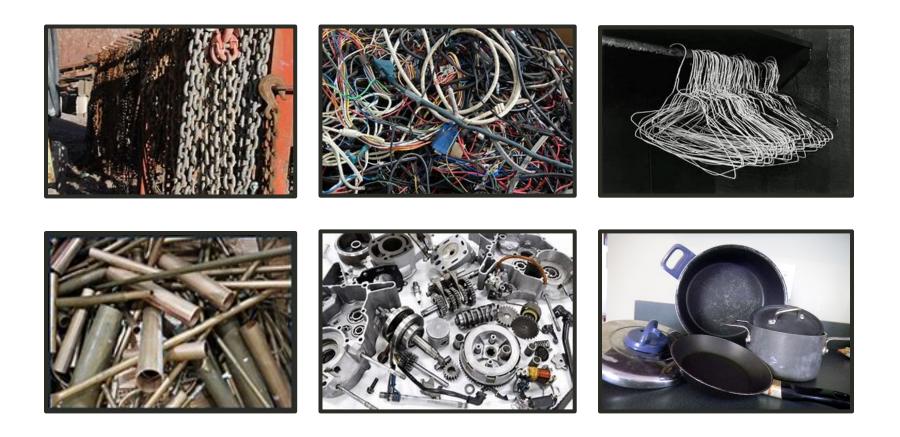

### Not Acceptable - Scrap Metal

Auto parts, pipes, irons, pots/ pans, chains and wire