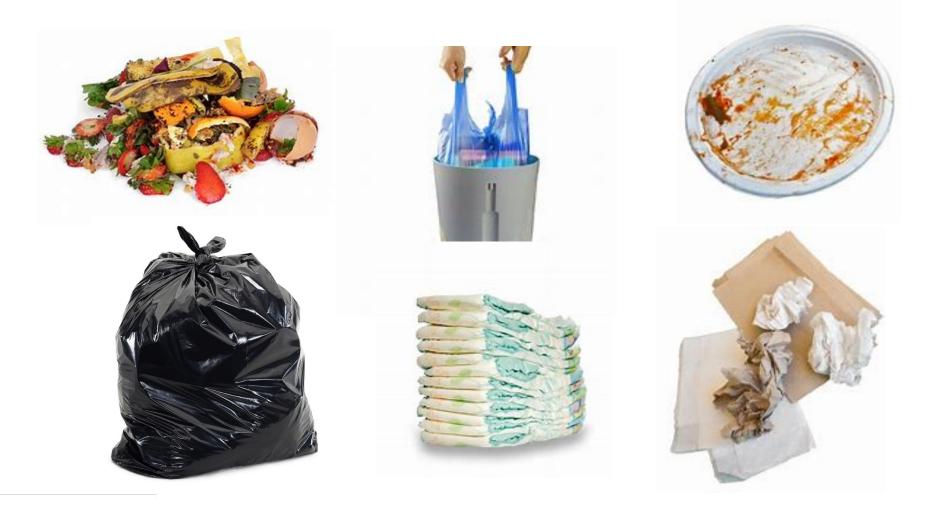

### Not Acceptable - Household Trash

Food waste, pet waste, soiled plates, restroom waste, diapers etc.