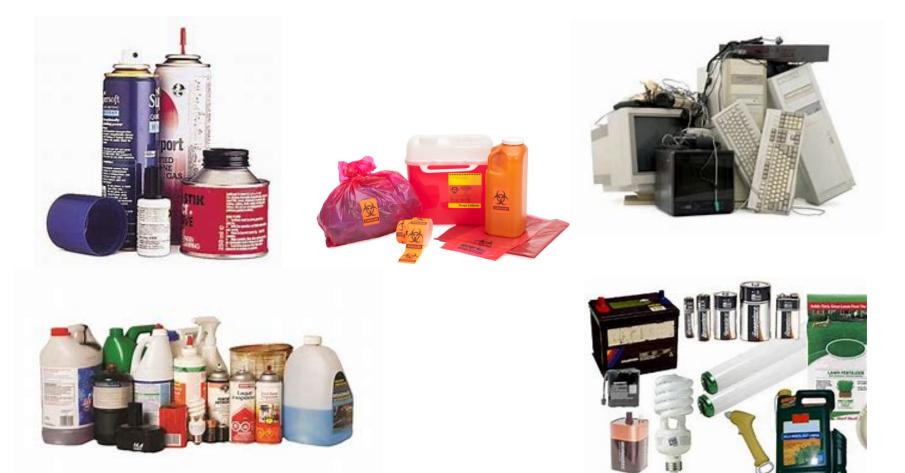

### Not Acceptable - Med/ HAZ/Universal Wastes

Syringes, solvents, chemicals, universal and electronic wastes