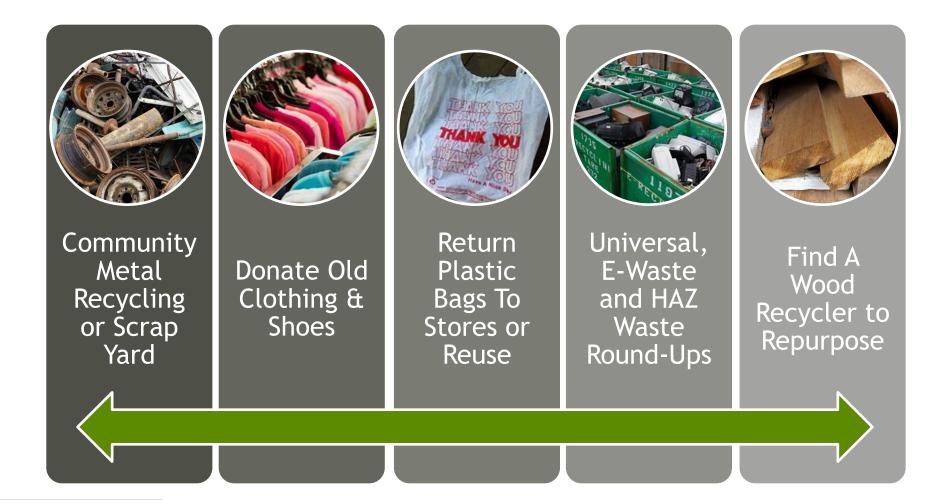

and rugs









### Not Acceptable - Scrap Metal

Auto parts, pipes, irons, pots/ pans, chains and wire



## Not Acceptable - Hoses/ Tubing

Garden, air, hydraulic, pneumatic and tubing



## Not Acceptable - Wood

Construction, furniture, bats and misc. scrap









### Not Acceptable - Tires

#### Cars, trucks, bike and dolly









### Not Acceptable - Household Trash

Food waste, pet waste, soiled plates, restroom waste, diapers etc.



#### Not Acceptable - Tanks

Propane tanks, torch tanks, helium tanks, fire extinguishers, etc.



### Not Acceptable - Med/ HAZ/Universal Wastes

Syringes, solvents, chemicals, universal and electronic wastes



### Not Acceptable - Greenwaste

Tree/ palm branches, plants, dirt and soil



## **Alternative Recycling**

Reuse, Donate, Repurpose