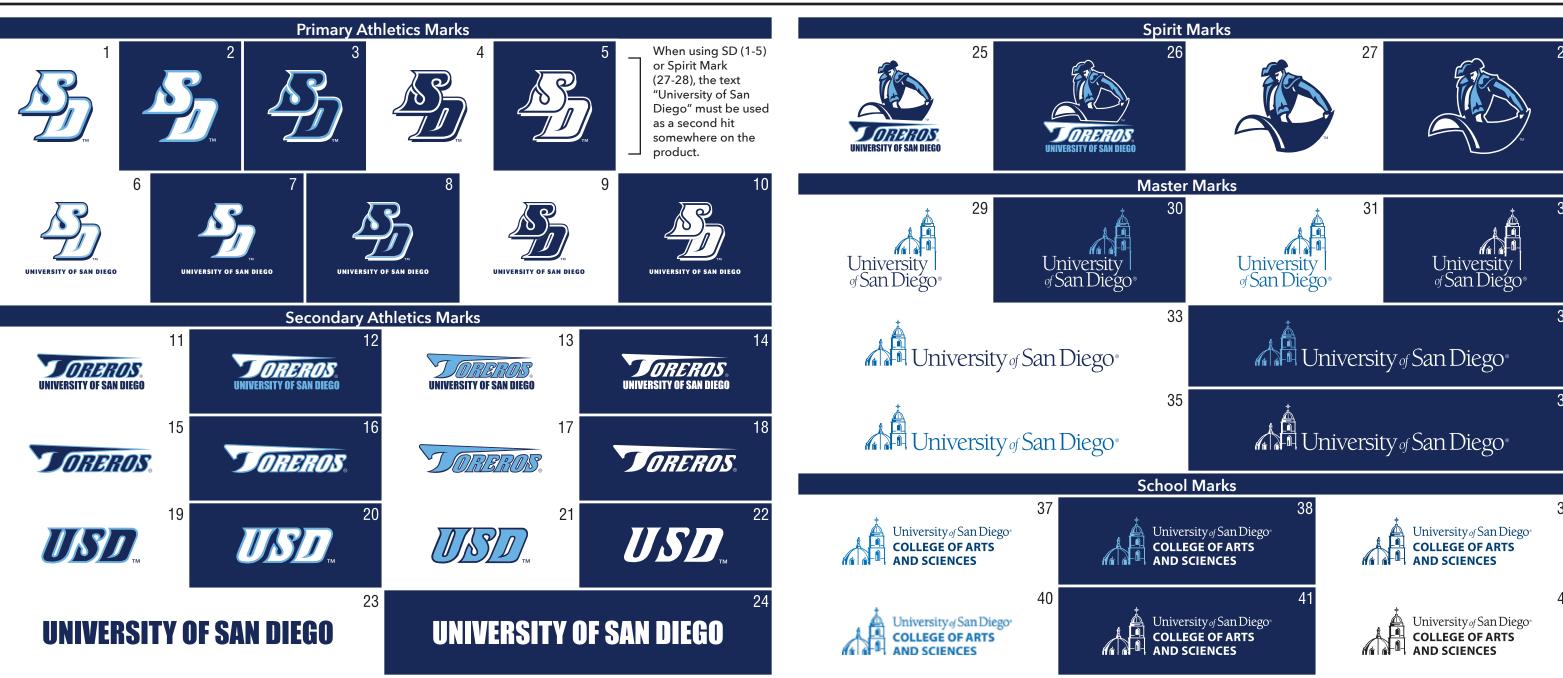

## **University of San Diego**

Current Revision Date: 07/24/18

**Established**: 1949 **Location**: San Diego, CA **Mascot**: Toreros

Mascot Name: Diego Torero Conference: West Cost Conference, Pioneer Football League

University of San Diego® University of San Diego Toreros® Toreros® USD™ SD™ Verbiage

| Founders Blue                       | Torero Blue                           | Immaculata Blue                      | White          |
|-------------------------------------|---------------------------------------|--------------------------------------|----------------|
| PANTONE 281 C                       | PANTONE 292 C                         | PANTONE 300 C                        | <b>White</b>   |
| C:90 M:58 Y:0 K:46   R:0 G:59 B:112 | C:50 M:10 Y:0 K:0   R:117 G:190 B:233 | C:100 M:50 Y:0 K:0   R:0 G:116 B:200 | MADEIRA: White |
| MADEIRA: 1242 Poly-Neon: 1843       | MADEIRA: 1274 Poly-Neon: 1675         | MADEIRA: 1297 Poly-Neon: 1797        | RA: White      |

Approved University colors or the \*PANTONE® colors listed on this page must be used. The colors on this page are not intended to match PANTONE color standards, refer to the current editions of the PANTONE color publications. \*PANTONE® is a registered trademark of PANTONE, Inc.