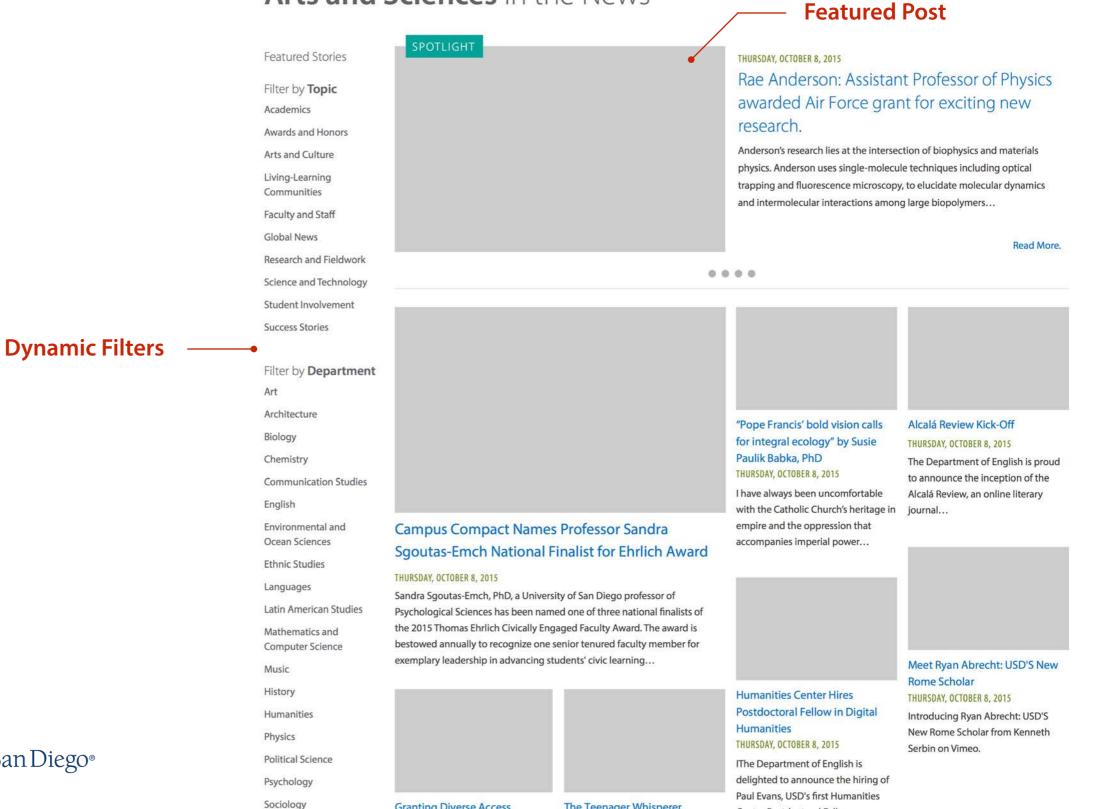

### News Center

University of San Diego®

#### Arts and Sciences in the News

Granting Diverse Access

The Teenager Whisperer

Center Postdoctoral Fellow

## Success Stories

- Dynamic program, curriculum and course description pages
- Automated feed from online course catalog

| By Location By Program                                     | Categorized by Program |                      |                   |   |
|------------------------------------------------------------|------------------------|----------------------|-------------------|---|
| PROGRAM                                                    |                        | CITY                 | TERM              |   |
| Italy: Florence - Florence University of the Arts (Semeste | r)                     | Florence, Italy      | Fall, Spring      | + |
| Italy: Rome - John Cabot University (Semester Exchange     | :)                     | Rome, Italy          | Semester Exchange | + |
| New Zealand: Dunedin - University of Otago (Semester)      |                        | Dunedin, New Zealand | Fall, Spring      | + |
| Peru: Pilcopata - School for Field Studies (Semester)      |                        | Pilcopata, Peru      | Smester           | - |
|                                                            |                        |                      |                   |   |