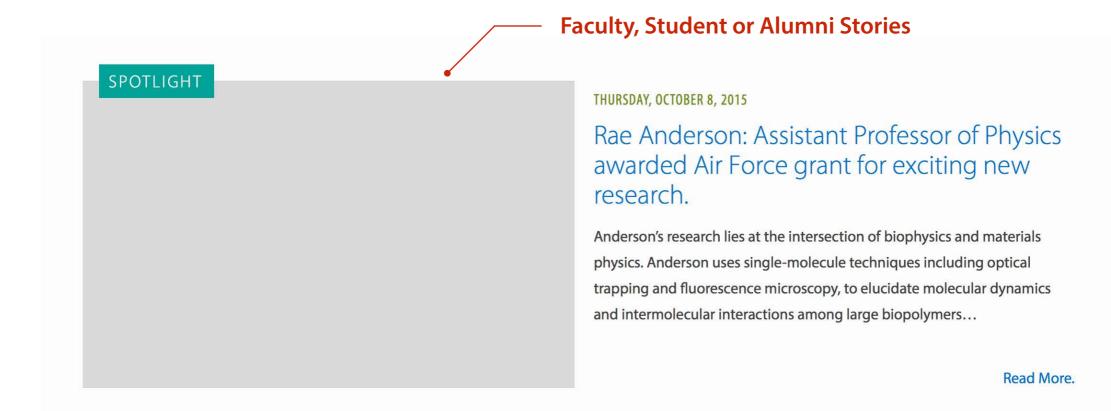

## MyPostings

- Upgraded look and feel
- Performance optimization
- New post types (spotlight, announcement)
- More destinations
- CTA Button

### News Center

University of San Diego®

#### Arts and Sciences in the News

Granting Diverse Access

The Teenager Whisperer

Center Postdoctoral Fellow