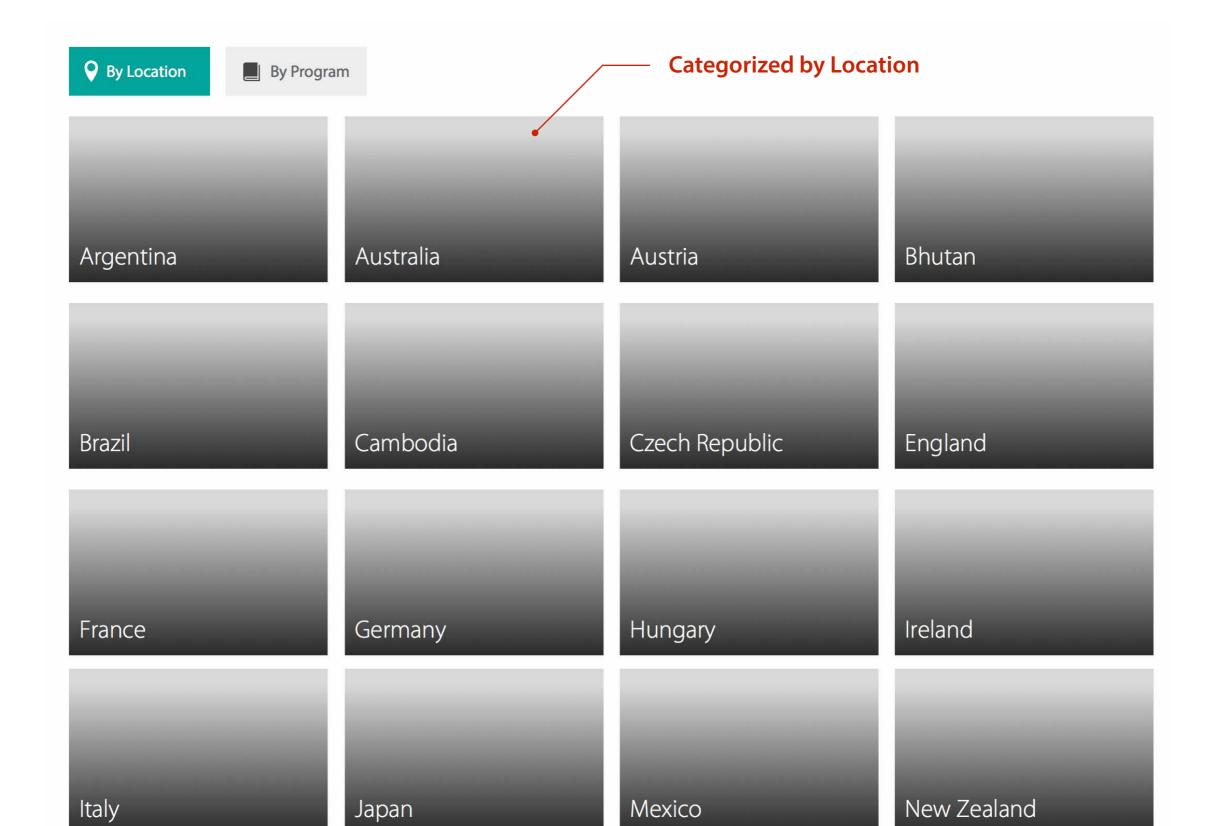

## Success Stories

- Dynamic program, curriculum and course description pages
- Automated feed from online course catalog

| By Location By Program                                     | Categorized by Program |                      |                   |   |
|------------------------------------------------------------|------------------------|----------------------|-------------------|---|
| PROGRAM                                                    |                        | CITY                 | TERM              |   |
| Italy: Florence - Florence University of the Arts (Semeste | r)                     | Florence, Italy      | Fall, Spring      | + |
| Italy: Rome - John Cabot University (Semester Exchange     | :)                     | Rome, Italy          | Semester Exchange | + |
| New Zealand: Dunedin - University of Otago (Semester)      |                        | Dunedin, New Zealand | Fall, Spring      | + |
| Peru: Pilcopata - School for Field Studies (Semester)      |                        | Pilcopata, Peru      | Smester           | - |
|                                                            |                        |                      |                   |   |

#### PROGRAM TYPE

Undergraduate, College of Arts and Sciences, School of Business

DISCIPLINES OFFERED Biology, Environmental and Ocean Sciences, Business ADVISOR Derek Brendel - dbrendel@sandiego.edu

#### **PROGRAM DATES**

02/01/2016 - 05/11/2016

APPLICATION DEADLINE

09/30/2015\*

#### More Information

Transactional Information via International Center