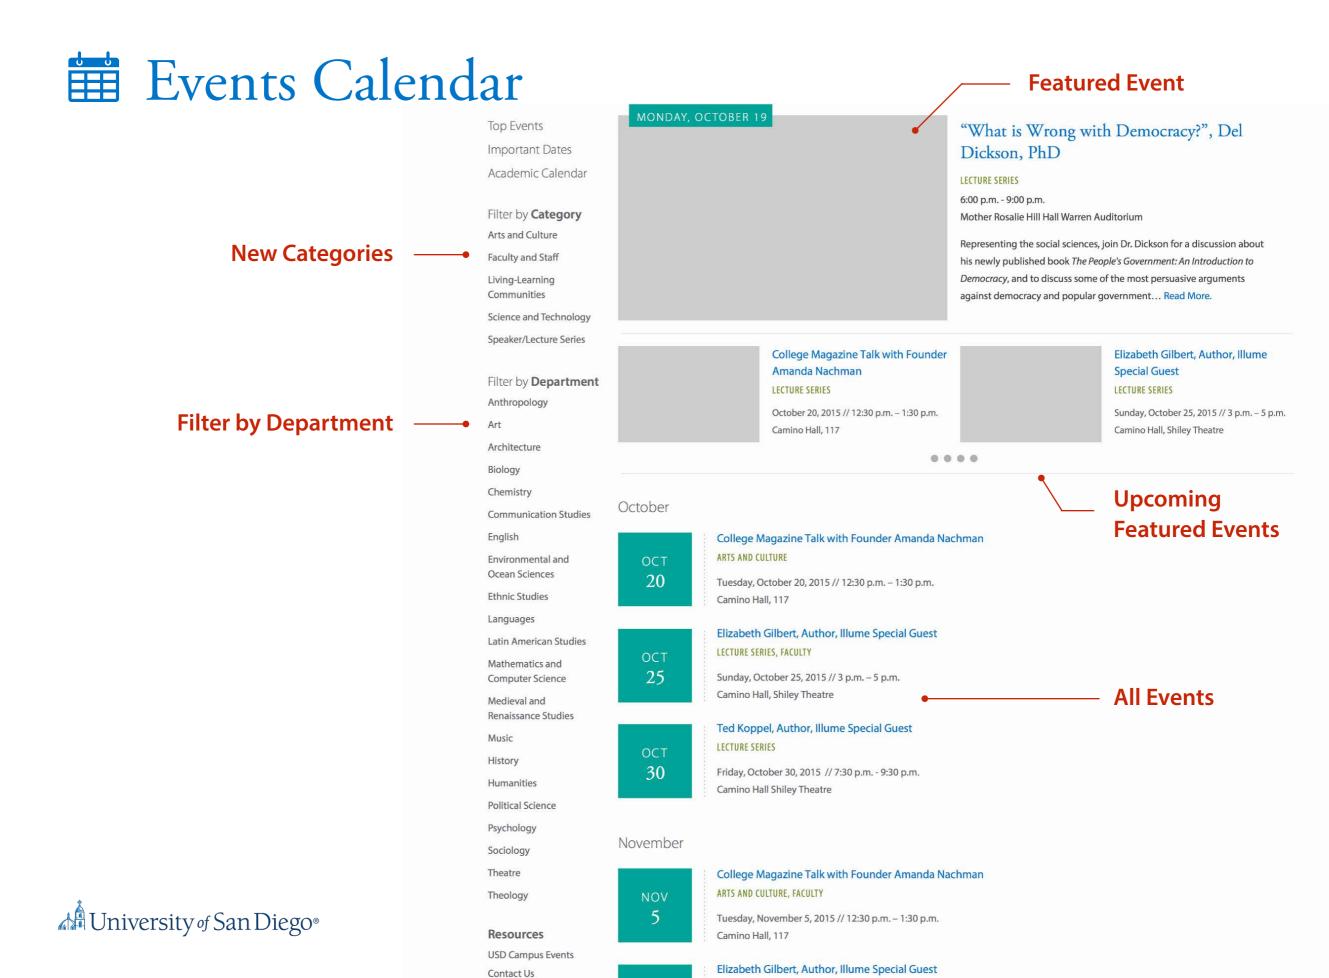

## Faculty and Staff Sub-Site

- Faculty Event Calendar
- Advising Resources
- Academic Assembly
- Internal Grant Applications
- Forms

Next Steps

## Upcoming Milestones

#### **Department Meetings**

- Site Structure Improvements
- Layout Recommendations
- Analytics Review
- MyPostings Features