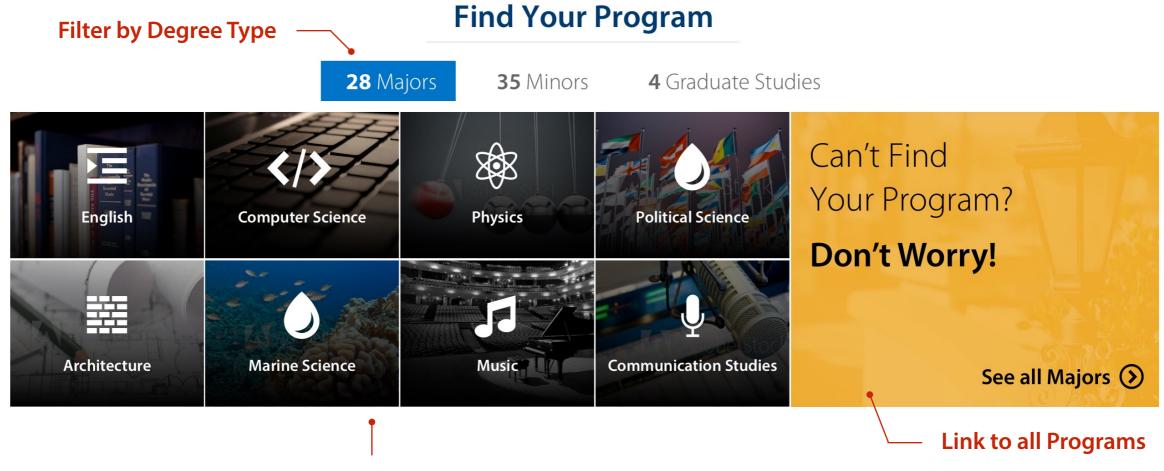

|                                                                                  |                                                                                                                             |











## Desktop



6



## Desktop



## Before



## After



## New Features





**Randomized List of Programs** 

## MyPostings

- Upgraded look and feel
- Performance optimization
- New post types (spotlight, announcement)
- More destinations
- CTA Button

### News Center

University of San Diego®



#### Arts and Sciences in the News

Granting Diverse Access



The Teenager Whisperer

Center Postdoctoral Fellow



## Success Stories





- Dynamic program, curriculum and course description pages
- Automated feed from online course catalog









| By Location By Program                                     | Categorized by Program |                      |                   |   |
|------------------------------------------------------------|------------------------|----------------------|-------------------|---|
| PROGRAM