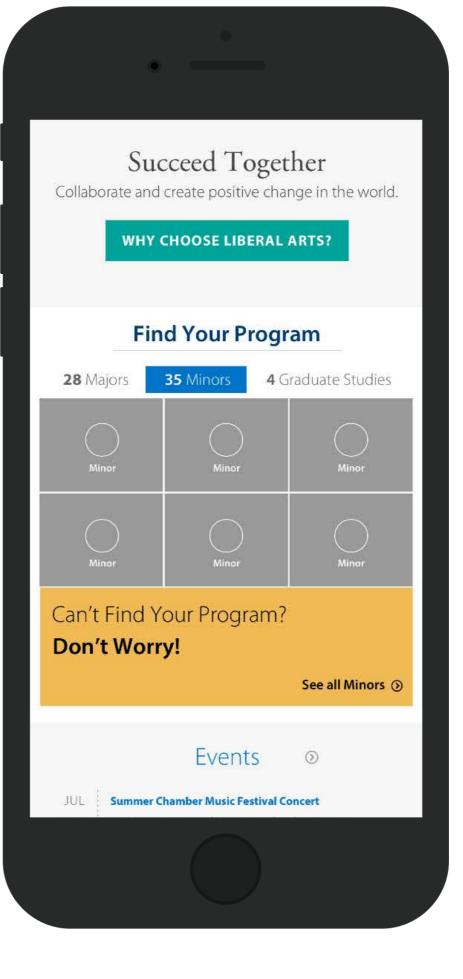

### Program Information

#### Likes

- Easy to navigate and understand
- Majors/minors are centrally placed
- Gives a sense of excitement and awe
- Warm and inviting
- Geared towards prospective students more than before
- Positive reflection of student interaction

## Insights

- Looking to feel connected to CAS
- Interested in labs, artwork and research projects
- Difficult to portray experience because the College is so diverse