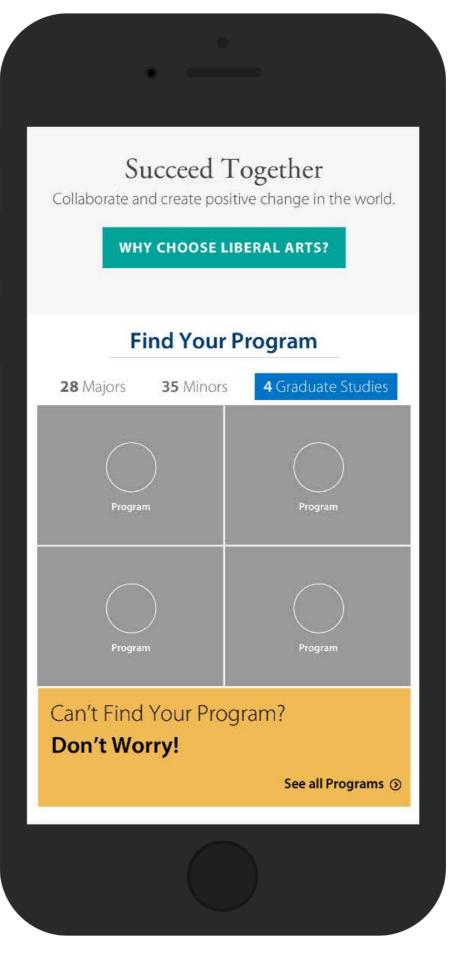

### Program Information

#### Likes

- Easy to navigate and understand
- Majors/minors are centrally placed
- Gives a sense of excitement and awe
- Warm and inviting
- Geared towards prospective students more than before
- Positive reflection of student interaction

## Insights

- Looking to feel connected to CAS
- Interested in labs, artwork and research projects
- Difficult to portray experience because the College is so diverse