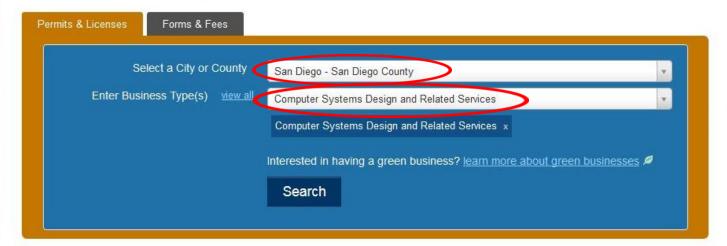

### Not sure of your business type?

Not finding your business type listed? Simply enter the words "General Business Information" above, and select a City or County and click on Search.